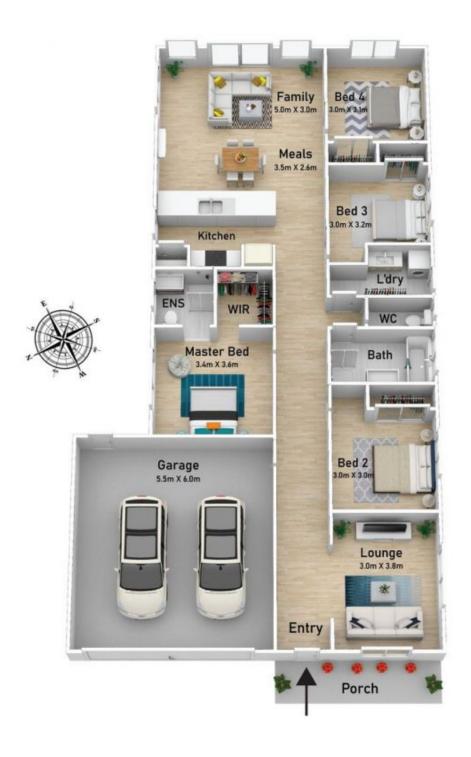

## 2 Grafton Street MERNDA VIC

This spacious single-level home delivers a family lifestyle that's ready to simply move in and enjoy with its flexible floorplan, first-class features and blissfully quiet yet enviably convenient corner position. Discover a free-flowing interior comprising of formal living/theatre at the start. Moving down further compliments the master bedroom with ensuite and WIR. Bedroom 2 sits close to the central bathroom, powder room and expansive laundry. A stunning modern kitchen with quality appliances and a dishwasher overlooks a spacious open plan meals/dining and family room. Bedroom 3&4 sits at the rear end of the house to cater to all your family needs. Low maintenance backyard comes with a coloured concerted pathway all across the house. Ducted heating and split system cooling provide climate control and the internal access to the double garage ensures added convenience and security.

## Floor Plan

2 Grafton Street, Mernda, Vic 3754

\* Dimensions are approximate and for illustrative purposes only