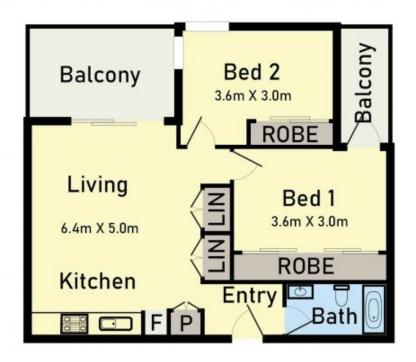

## 108/21 Plenty Rd, Bundoora

\* Dimensions are approximate and for illustrative purposes only