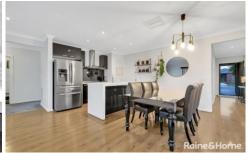

Step into this tranquil heaven and you will be complemented by the main bedroom with WIR & Ensuite. Plantation shutters all over the rooms and house bring out the contemporary look. A step further, you will be surprised with a beautifully zoned living and kitchen space that is perfect for every family member. Beautiful white, oak and black kitchen with soft closing cabinetry and outstanding quality with a sleek modern touch. With a 70mm, thick bench top going waterfall on the side is just another addition to luxe in this house. Bedroom 2&3 fitted with BIRs