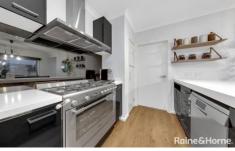

Step into this tranquil heaven and you will be complemented by the main bedroom with WIR & Ensuite. Plantation shutters all over the rooms and house bring out the contemporary look. A step further, you will be surprised with a beautifully zoned living and kitchen space that is perfect for every family member. Beautiful white, oak and black kitchen with soft closing cabinetry and outstanding quality with a sleek modern touch. With a 70mm, thick bench top going waterfall on the side is just another addition to luxe in this house. Bedroom 2&3 fitted with BIRs