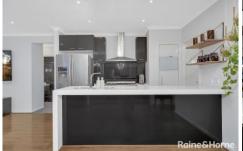

Step into this tranquil heaven and you will be complemented by the main bedroom with WIR & Ensuite. Plantation shutters all over the rooms and house bring out the contemporary look. A step further, you will be surprised with a beautifully zoned living and kitchen space that is perfect for every family member. Beautiful white, oak and black kitchen with soft closing cabinetry and outstanding quality with a sleek modern touch. With a 70mm, thick bench top going waterfall on the side is just another addition to luxe in this house. Bedroom 2&3 fitted with BIRs