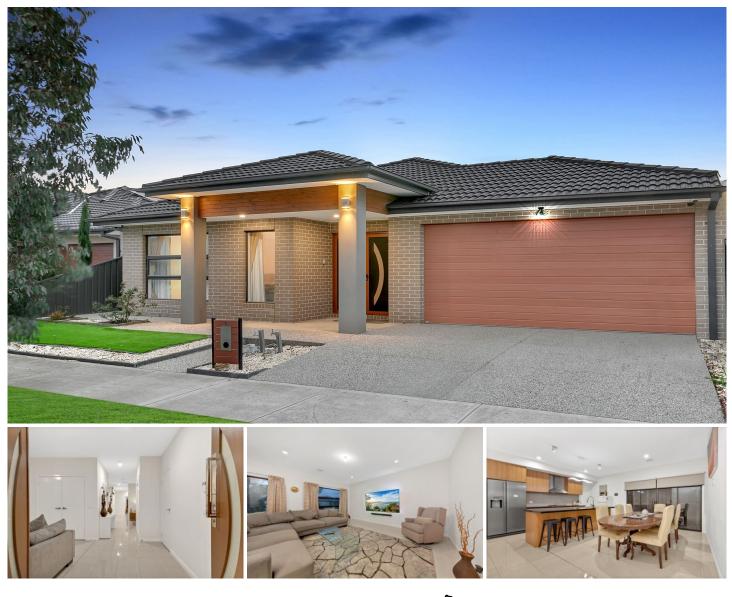

## 9 Bunting Crescent Kalkallo VIC

Welcome to a precious family home, in the most prominent "Cloverton" Estate catering to young families, providing an amazing lifestyle and offering you convenience, comfort, luxury, and space With only minutes away from schools, parks, and stations tick all the essentials needed.

Simply nothing to do but move in & start living, This beautiful family home is immaculately presented with all the modern frills, impressive features, and comfort for everyone. This sensational property includes a modern lifestyle, fit for growing families, and absolutely no stone is left unturned.

Comprising of an exuberant facade leading to a wide entrance with high ceilings and tiles running throughout. The modern, well-equipped kitchen has ample bench space, stone benchtops, quality appliances, extensive drawers, and ample storage space In Addition to this a