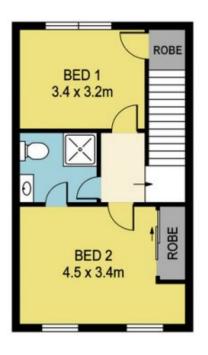

## 18/1 Hyde Park Avenue CRAIGIEBURN VIC

Sold by VIJETH SHETTY (0432 407 840) FOR \$389,000

Right at the heart of Craigieburn, in one of the most sought out location only a short distance to all that school, shops and transport stands this immaculately kept townhouse. Boasting 2 large bedrooms serviced by a central upstairs bathroom and a spacious light-filled kitchen with attached meals and family areas. Also comprising heating & cooling, ample storage, sunny courtyard and private rear access through the single carport with roller door. Currently leased, this is the perfect first home or addition to your investment portfolio.

- Spacious well-appointed kitchen
- 2 large bedrooms
- Central bathroom
- Superb location (schools, shops & transport)

2 📭 1 🔓 1 😭

**View**: https://www.redrok.com.au/sale/vic/north/craigieb urn/residential/townhouse/7234734

FIRST FLOOR

**GROUND FLOOR** 