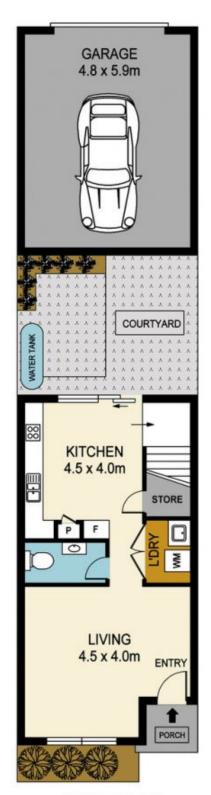

## 18/1 Hyde Park Avenue CRAIGIEBURN VIC

Sold by VIJETH SHETTY (0432 407 840) FOR \$389,000

Right at the heart of Craigieburn, in one of the most sought out location only a short distance to all that school, shops and transport stands this immaculately kept townhouse. Boasting 2 large bedrooms serviced by a central upstairs bathroom and a spacious light-filled kitchen with attached meals and family areas. Also comprising heating & cooling, ample storage, sunny courtyard and private rear access through the single carport with roller door. Currently leased, this is the perfect first home or addition to your investment portfolio.

- Spacious well-appointed kitchen
- 2 large bedrooms
- Central bathroom
- Superb location (schools, shops & transport)

2 📭 1 🔓 1 😭

**View**: https://www.redrok.com.au/sale/vic/north/craigieb urn/residential/townhouse/7234734

FIRST FLOOR

**GROUND FLOOR** 