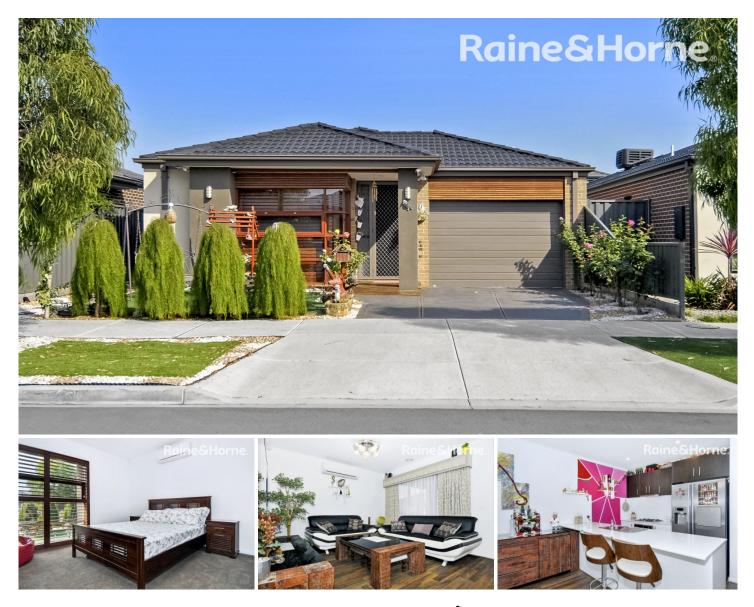

## **Redrok.**

27 BAMBRA Way WOLLERT VIC

Located in a highly desirable quiet pocket of Eucalypt estate in WOLLERT, this modern home is guaranteed to impress with its generous design, impeccable presentation & long list of added features. Its smartly configured floor plan is designed for easy living, as this low maintenance residence boasts comfort & style that will delight all home buyers & investors alike!

Its immaculate interior & smartly configured floor-plan comprises of 3 generous sized bedrooms, huge master with great storage & sparkling en suite, gourmet stone kitchen, quality fixtures and appliances, ample cupboard & bench space, adjoining oversized meals/family area.

Other highlights include ducted heating & split-system air conditioning, Wool carpets and upgraded underlay, Plantation shutters to windows, Amplimesh security 3 🛤 2 🚔 2 🚘

View : https://www.redrok.com.au/sale/vic/north/wollert/r esidential/house/7234737