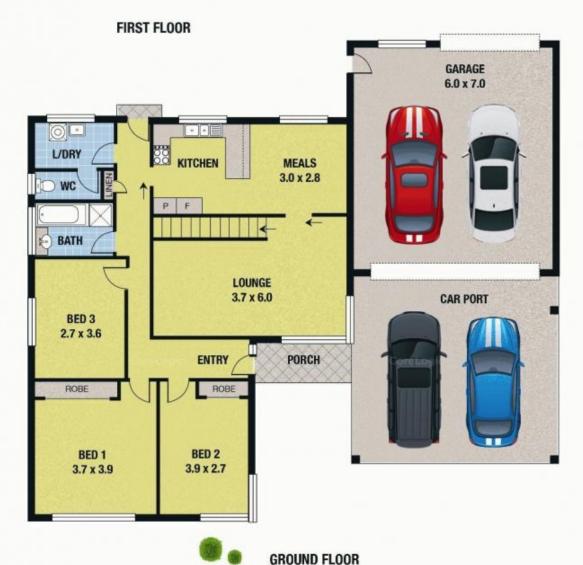

With five generously sized bedrooms the ability to use the space in a variety of ways, perfect for that growing family. With a sun intrusive kitchen and an adjoining dining area with features that include stainless steel appliances and dishwasher. Utilize summers with a wide range of entertainment in the large 546m? (approx) sized backyard. Other features include heating and cooling and double lock up garage and double spaced carport.

## 18 Nolan Drive **EPPING**

Raine & Horne