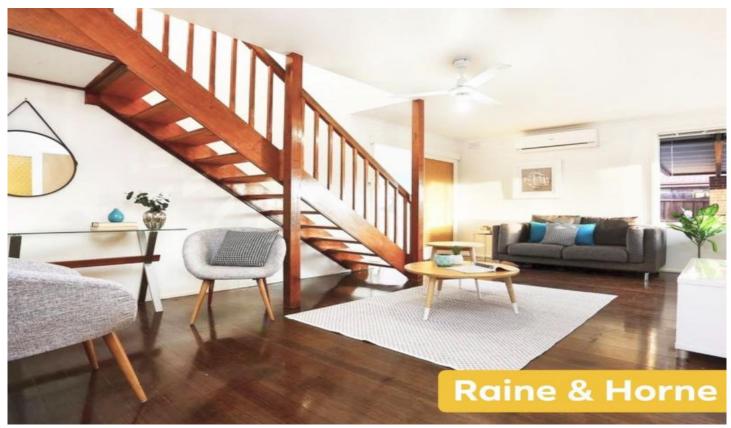

With five generously sized bedrooms the ability to use the space in a variety of ways, perfect for that growing family. With a sun intrusive kitchen and an adjoining dining area with features that include stainless steel appliances and dishwasher. Utilize summers with a wide range of entertainment in the large 546m? (approx) sized backyard. Other features include heating and cooling and double lock up garage and double spaced carport.

All within walking distance of public transport, shops, cafes, parks and schools makes this home enticing option for first-home buyers and investors.

5 📭 1 🔓 4 😭

Land Size: 546 sqm

View: https://www.redrok.com.au/sale/vic/north/ep