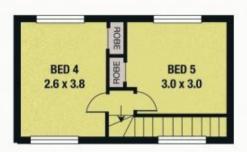

With five generously sized bedrooms the ability to use the space in a variety of ways, perfect for that growing family. With a sun intrusive kitchen and an adjoining dining area with features that include stainless steel appliances and dishwasher. Utilize summers with a wide range of entertainment in the large 546m? (approx) sized backyard. Other features include heating and cooling and double lock up garage and double spaced carport.