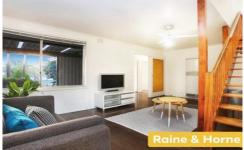

With five generously sized bedrooms the ability to use the space in a variety of ways, perfect for that growing family. With a sun intrusive kitchen and an adjoining dining area with features that include stainless steel appliances and dishwasher. Utilize summers with a wide range of entertainment in the large 546m? (approx) sized backyard. Other features include heating and cooling and double lock up garage and double spaced carport.

All within walking distance of public transport, shops, cafes, parks and schools makes this home enticing option for first-home buyers and investors.

5 📭 1 🔓 4 😭

Land Size: 546 sqm

View: https://www.redrok.com.au/sale/vic/north/ep