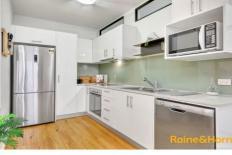

## 8/60-66 PATTERSON Road BENTLEIGH VIC

Stunning Interiors designed by Style Bites!

The perfect start for first home buyers or a smart addition to your portfolio for investors. This 2 bedroom contemporary ground floor apartment ticks all the right boxes. Spacious open plan living area with split system heating/cooling, spacious modern kitchen with meals area including ample storage, dishwasher, stainless steel appliances, main bedroom with walk-in robe, central bathroom and European laundry completes the package.