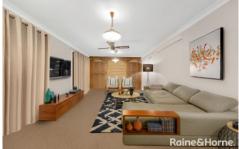

Upon entry be impressed with the spacious lounge, updated central kitchen including quality appliances & dishwasher with meals area, seperate indoor bbq area/rumpus, updated main family bathroom, updated ensuite to the main bedroom & WIRs.