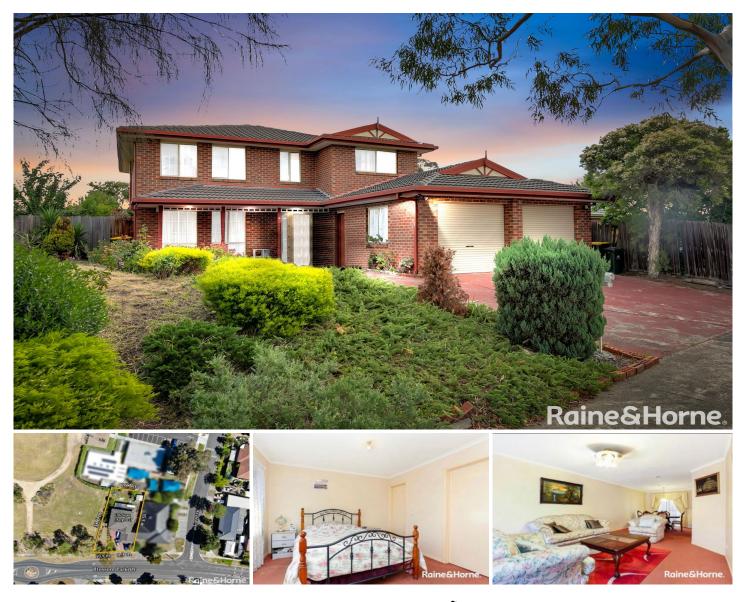

## 47 Blossom Park Drive MILL PARK VIC

Nicely perched on this 638sqm allotment this property provides so much potential.

Upon entry, the home offers a study and a huge formal lounge room, a fully equipped kitchen adjoining large meals and family area.

Upstairs provides four large bedrooms with built-in robes and a full ensuite to the master.

The comforts of ducted heating and evaporative cooling are provided.

Outside provides a generous pergola, garden shed, and a double garage.

Situated in Mill Park's finest locations right next to Plenty Parklands Primary school and adjoining parklands.

This property has the makings of something VERY special.