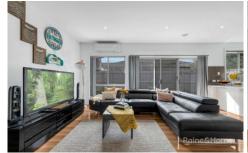

The bright and beautiful single-level unit is also poised to lure you with its stylish character, excellent presentation and immediate liveability.

Located within walking distance (450 metres approximately) to Thomastown train station, bus services, High Street shopping strip and schools, approx. 16 kms to the CBD. this nearly new 3 bedroom unit comprising of 3 bedrooms (all with built in robes), open plan kitchen with meals/living, stainless steel appliances, central bathroom, ducted heating, split system - heating/cooling, dishwasher, single remote garage with internal access and low