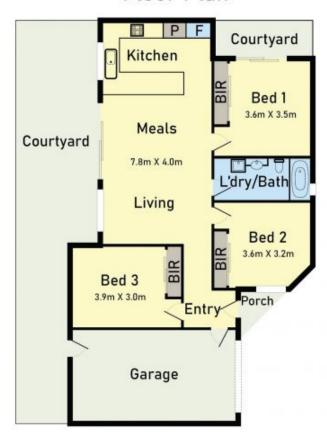

## Floor Plan

The bright and beautiful single-level unit is also poised to lure you with its stylish character, excellent presentation and immediate liveability.

Located within walking distance (450 metres approximately) to Thomastown train station, bus services, High Street shopping strip and schools, approx. 16 kms to the CBD. this nearly new 3 bedroom unit comprising of 3 bedrooms (all with built in robes), open plan kitchen with meals/living, stainless steel appliances, central bathroom, ducted heating, split system - heating/cooling, dishwasher, single remote garage with internal access and low