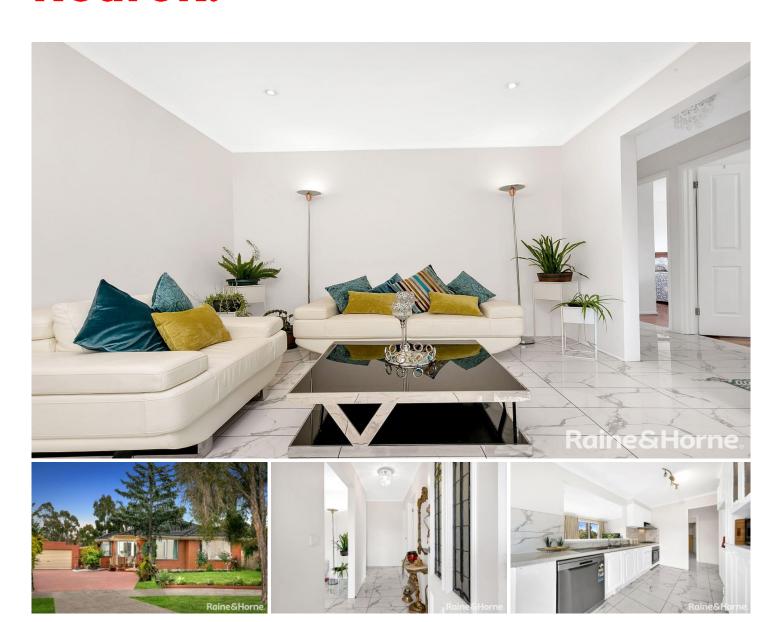

## 14 Winterton Close EPPING VIC

This spacious single-level home delivers a family lifestyle that's ready to simply move in and enjoy with its flexible floorplan, first-class features and blissfully quiet yet enviably convenient position. Discover a free-flowing interior comprising of massive living complemented with 4 generous bedrooms (all with built-in robes) complemented by a central bathroom with tub and shower. Modern style kitchen to cater to all your needs for family feeds.

Ducted heating assists through the whole house to keep you cozy in winters. Step outside to enjoy the private back garden, plus the added flexibility of a large double garage with an attached bathroom & toilet which can be used to run your business from the ease of home. Adding to the appeal, astute buyers can look to offset holding costs with strong rental returns while deciding how best to take full advantage of the position, proportions and potential.