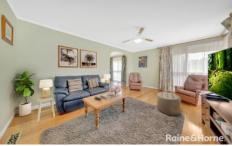

This cozy home consists of 3 good size bedrooms, all with built-in robes, a generous size lounge and a dining area, leading to a functional kitchen and meals area that overlooks a large outdoor area, great for recreational activities and entertainment. Ducted heating, Aircon, solar system and outdoor automated shutters are keys features to this property.