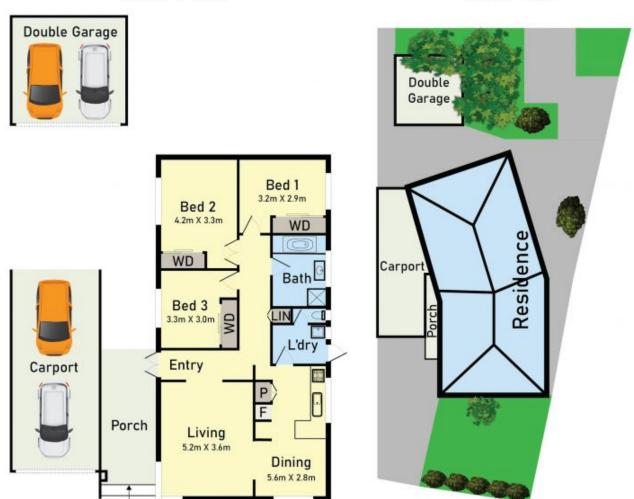

This cozy home consists of 3 good size bedrooms, all with built-in robes, a generous size lounge and a dining area, leading to a functional kitchen and meals area that overlooks a large outdoor area, great for recreational activities and entertainment. Ducted heating, Aircon, solar system and outdoor automated shutters are keys features to this property.

Set on a generous 664sqm block, this smart buy is located

3 📭 1 🔓 2 🖨

Land Size: 664 sqm

View : https://www.redrok.com.au/sale/vic/north/ep

ping/residential/house/7234752

Robbie Singh 03 9462 1100

Floor Plan Site Plan

## 16 Winterton Close, Epping

\* Dimensions are approximate and for illustrative purposes only