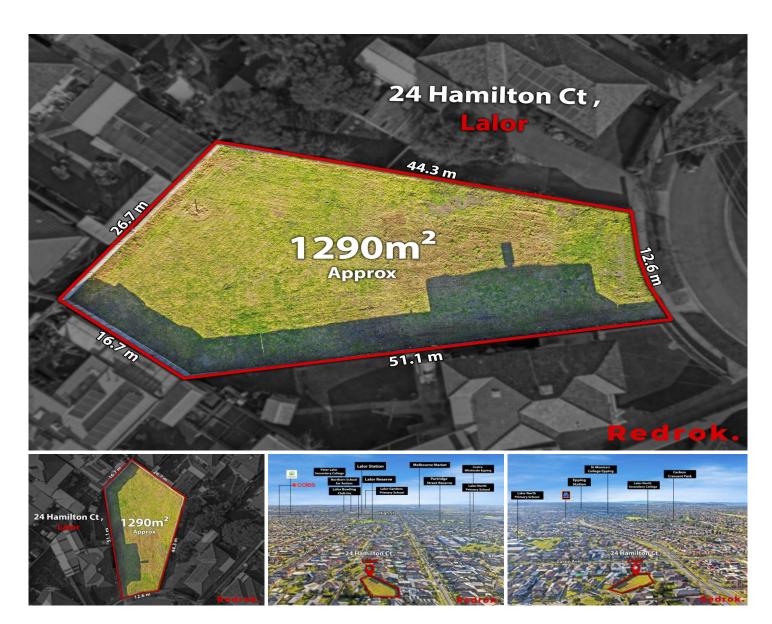

## 24 Hamilton Court Lalor VIC

Dare to dream of what you can create on this first-class development site, Offering endless opportunities to build, subdivide(STCA) or bank on it, this land provides an elite position catering to any looking to capture a dream locale.

Packaging a convenient Lalor location central to popular lifestyle assets with a generous 1300sqm(Approx) . All levelled and manicured awaiting for its buyer to lay the foundations of their dreams on it.

Price : Sale By Negotiation - Contact Agent

Land Size : 1290 sqm

View : https://www.redrok.com.au/sale/vic/north/lal

or/residential/land/7234758

Robbie Singh 03 9462 1100

Chintan B 03 9462 1100