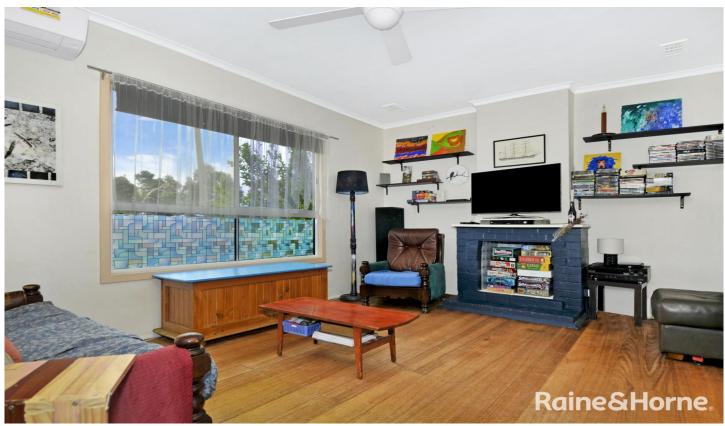

Neat and tidy with polished timber floorboards, loads of natural light, a warm contemporary colour scheme, large lounge room with split system heating/cooling, spacious 3

3 📭 1 🔓 2 🖨

Land Size: 434 sqm

View: https://www.redrok.com.au/sale/vic/north/re