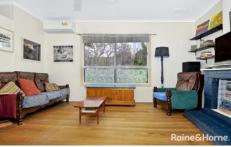

Neat and tidy with polished timber floorboards, loads of natural light, a warm contemporary colour scheme, large lounge room with split system heating/cooling, spacious 3

3 📭 1 🔓 2 🖨

Land Size: 434 sqm

View: https://www.redrok.com.au/sale/vic/north/re