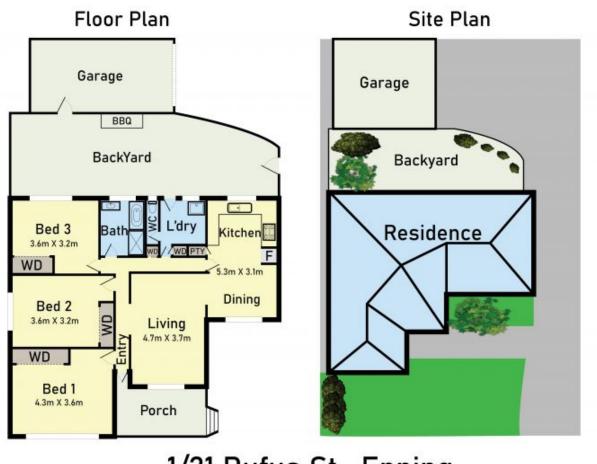

Appointed and proportioned for modern living, the floorplan introduces three robed bedrooms sharing the family bathroom and a generous open-plan living meals stretching out from the kitchen. A short stroll to Longwood Park. Ready for your own cosmetic touches, this delivers affordability and desirability in a looked-for location!

## 3 🎮 1 🚔 2 🚘

Land Size : 346 sqm View : https://ww

: https://www.redrok.com.au/sale/vic/north/ep ping/residential/house/7234764

Yash Ghedia 03 9462 1100

## 1/21 Rufus St , Epping

\* Dimensions are approximate and for illustrative purposes only