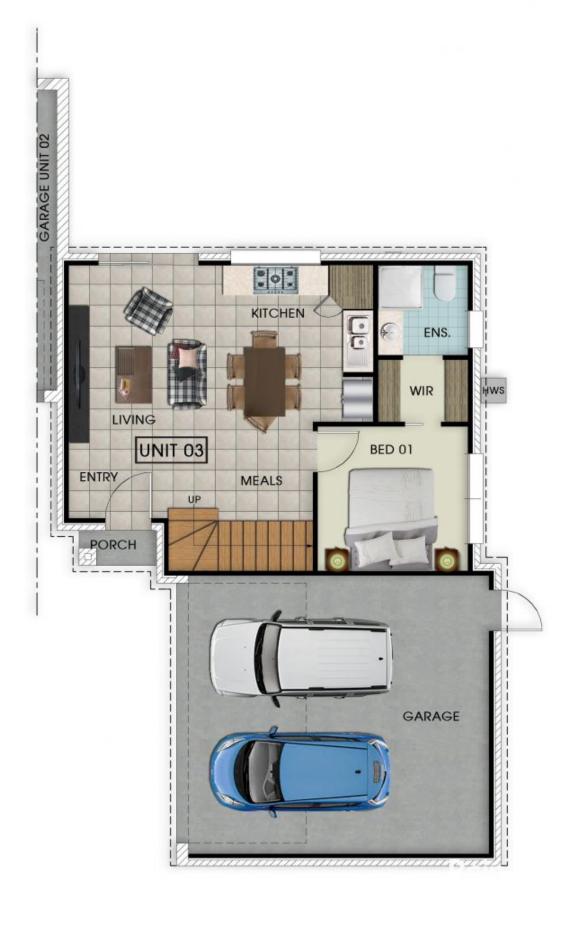

Minutes drive from the best school in the whole area. Close to Bridge inn heritage hotel for Sunday lunches and family get together. These townhouses feature downlights, the option of 3 bedrooms, living area, meals area and much more.