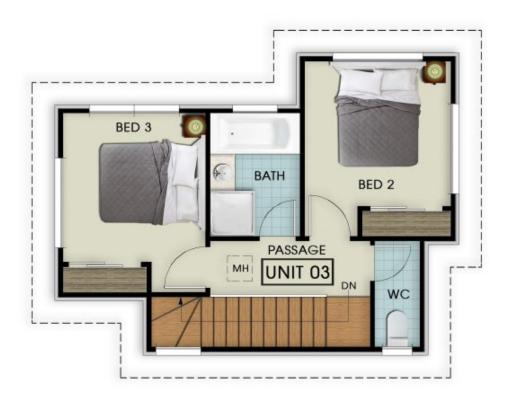

Minutes drive from the best school in the whole area. Close to Bridge inn heritage hotel for Sunday lunches and family get together. These townhouses feature downlights, the option of 3 bedrooms, living area, meals area and much more.