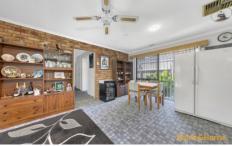

## 19 Maiden Court EPPING VIC

Ideally located, this well presented home features 3 bedrooms with bathroom, separate shower and bath. Multiple living areas, well appointed kitchen with adjoining dining/family area leading out to undercover alfresco area and low maintenance backyard.

Home also offers ducted heating, Evap air conditioning and security system.

Ideal for tradesman with 6m\*4m shed/workshop with power. Carport and room for multiple cars or trailers etc.

Large man cave/studio with open fireplace ideal for teenage retreat or convert back to a garage.