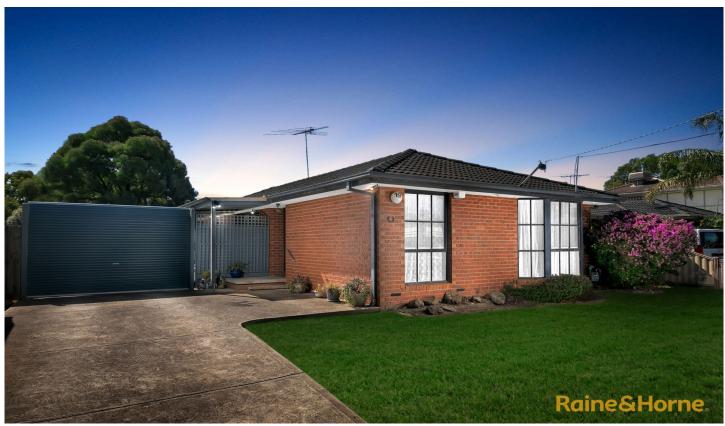

## 19 Maiden Court EPPING VIC

Ideally located, this well presented home features 3 bedrooms with bathroom, separate shower and bath. Multiple living areas, well appointed kitchen with adjoining dining/family area leading out to undercover alfresco area and low maintenance backyard.

With a large allotment of approximately 635m2 and conveniently located within close proximity to all amenities, makes this home perfect for a growing family.

3 📭 1 🖺 3 🗬

Land Size: 635 sqm

View : https://www.redrok.com.au/sale/vic/north/ep