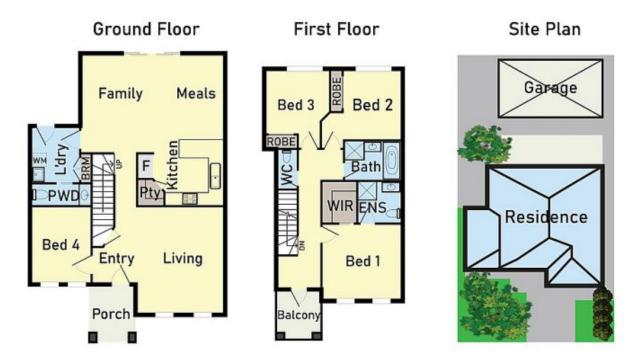

## **6 Prowse Walk EPPING VIC**

This well designed four bedroom home is ideal for first home buyers, investors, downsizer and young professionals.

Epitomising modern elegance, with a free-flowing easy-care floorplan that emphasises immaculate open plan design and clever zoning. Relax in an expansive living domain enhanced by ambient natural light and adjoining family/meals.

Kitchen comprising premium s/s appliances, gas cooktop, dishwasher, and tiled splashbacks. An ideal for families craving extra living space, with all living zones. sliding doors facilitate a seamless indoor-outdoor flow to beautifully timber decked alfresco, Accommodating 4 bedrooms (BIRs) and 2 bathrooms with the master displays WIR and ensuite.