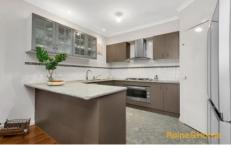

Kitchen comprising premium s/s appliances, gas cooktop, dishwasher, and tiled splashbacks. An ideal for families craving extra living space, with all living zones. sliding doors facilitate a seamless indoor-outdoor flow to beautifully timber decked alfresco, Accommodating 4 bedrooms (BIRs) and 2 bathrooms with the master displays WIR and ensuite.