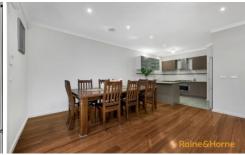

Kitchen comprising premium s/s appliances, gas cooktop, dishwasher, and tiled splashbacks. An ideal for families craving extra living space, with all living zones. sliding doors facilitate a seamless indoor-outdoor flow to beautifully timber decked alfresco, Accommodating 4 bedrooms (BIRs) and 2 bathrooms with the master displays WIR and ensuite.