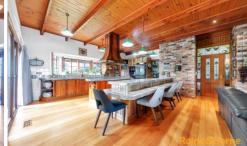

The recently updated Kitchen includes a solid marble benchtop and premium appliances throughout with Ascot 900mm oven, Zug steam oven and Zug dishwasher.

Harnessing the power of the sun, the property also includes two large arrays of solar panels generating up to 15 kWp of