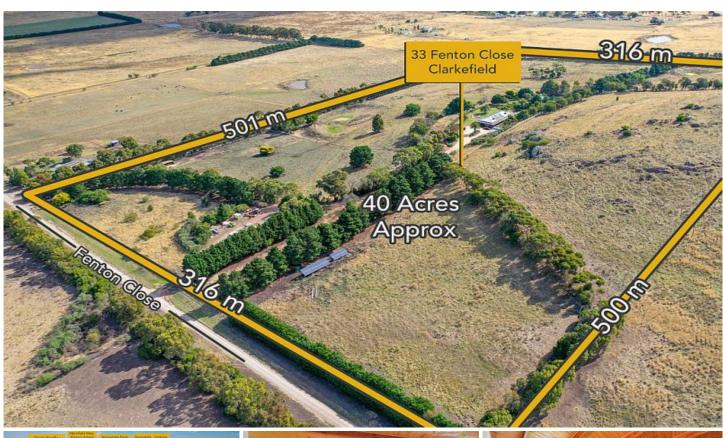

## 33 Fenton Close CLARKEFIELD VIC

Please note: Inspections by appointment only , No entry permitted without prior appointment.

Epitomising design, this spectacular 45sq home showcases a city view & swimming pool nestled on 40 acres of land. Offering 4 bedrooms, 2 bathrooms and 2 large living areas, this tranquil retreat is graced with natural light and set down a long, tree lined driveway in total harmony with nature. The grand-stand view from the front veranda overlooks a magnificent city view. The homes interior features polished

4 🕮 2 🟪 4 🖴

**Land Size**: 161874 sqm

View : https://www.redrok.com.au/sale/vic/macedo

n-ranges/clarkefield/residential/acreagesemi

rural/7234778

Yash Ghedia 03 9462 1100

floorboards throughout the home.

## 33 Fenton Cl, Clarkefield

\* Dimensions are approximate and for illustrative purposes only