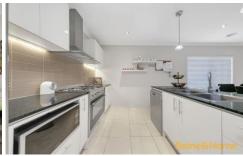

Make yourself instantly at home in a zoned interior that offers a main bedroom with dual bowl ensuite and walk-in robe, two further bedrooms and large light, bright family bathroom enjoying the privacy of their own wing and a choice of living areas. Modern kitchen with stone benchtops, island bench.