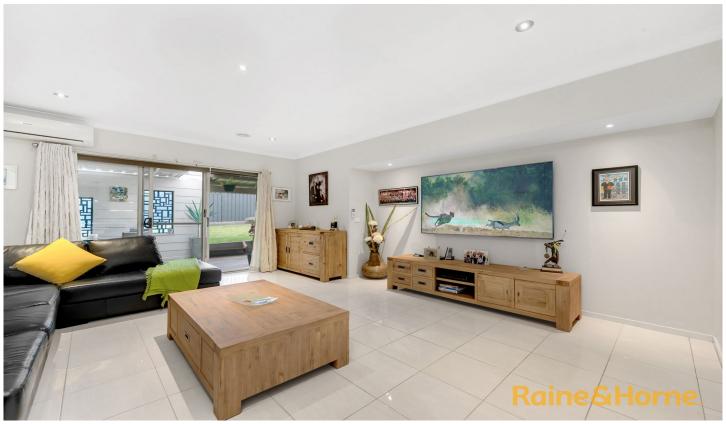

Make yourself instantly at home in a zoned interior that offers a main bedroom with dual bowl ensuite and walk-in robe, two further bedrooms and large light, bright family bathroom enjoying the privacy of their own wing and a choice of living areas. Modern kitchen with stone benchtops, island bench.

Glides seamlessly through glass sliders to a decked alfresco area, low maintenance backyard. perfect for summer entertaining, or just relaxing while the kids play on the lawn.

3 🚐 2 🚍 2 🗬

**Building Size**: 32 sqm **Land Size**: 631 sqm