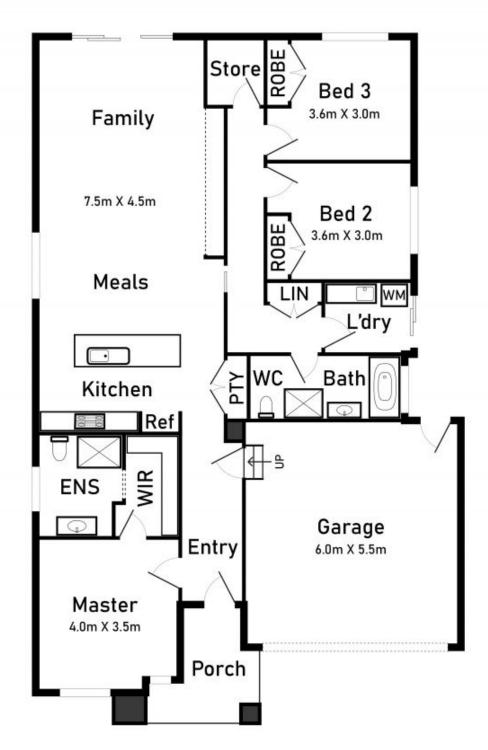

Make yourself instantly at home in a zoned interior that offers a main bedroom with dual bowl ensuite and walk-in robe, two further bedrooms and large light, bright family bathroom enjoying the privacy of their own wing and a choice of living areas. Modern kitchen with stone benchtops, island bench.

Glides seamlessly through glass sliders to a decked alfresco area, low maintenance backyard. perfect for summer entertaining, or just relaxing while the kids play on the lawn.

3 🚐 2 🚍 2 🗬

**Building Size**: 32 sqm **Land Size**: 631 sqm

## 14 Clyde Road, Mernda

<sup>\*</sup> Dimensions are approximate and for illustrative purposes only