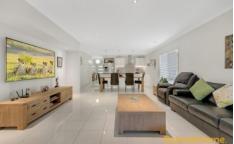

Make yourself instantly at home in a zoned interior that offers a main bedroom with dual bowl ensuite and walk-in robe, two further bedrooms and large light, bright family bathroom enjoying the privacy of their own wing and a choice of living areas. Modern kitchen with stone benchtops, island bench.

Glides seamlessly through glass sliders to a decked alfresco area, low maintenance backyard. perfect for summer entertaining, or just relaxing while the kids play on the lawn.

3 🚐 2 🚍 2 🗬

**Building Size**: 32 sqm **Land Size**: 631 sqm