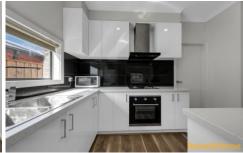

All fixtures and fittings are upgrades. Amazing open plan kitchen meals area, 900mm stainless steel appliances, two large separate living areas, high ceiling, Large Master bedroom with Ensuite, double garage with remote system.