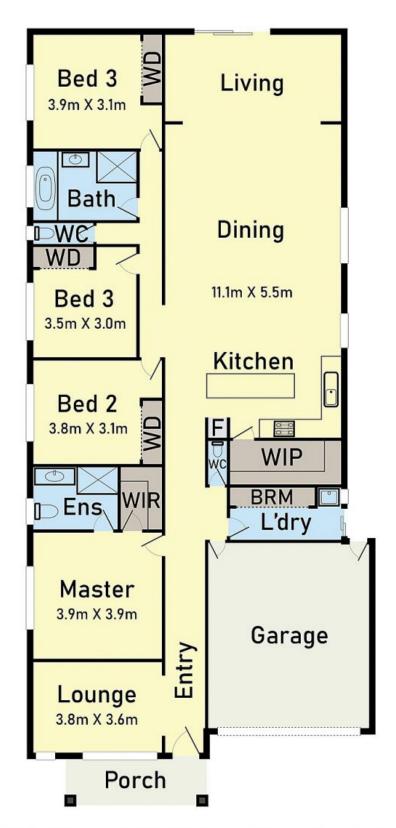

## 110 Stonehill Drive MADDINGLEY VIC

110 Stonehill Drive MADDINGLEY VIC

Situated in the popular Stonehill Estate this delightful home and perfect for the first home buyer or investor.

This new built home comprises of 4 spacious bedrooms, 2 bathrooms and a total of 2 large living areas. This home's elegant interior comprises a generous master with WIR and all other three bedrooms with built in robes.

All fixtures and fittings are upgrades. Amazing open plan kitchen meals area, 900mm stainless steel appliances, two large separate living areas, high ceiling, Large Master bedroom with Ensuite, double garage with remote system.