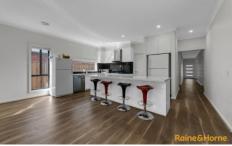

All fixtures and fittings are upgrades. Amazing open plan kitchen meals area, 900mm stainless steel appliances, two large separate living areas, high ceiling, Large Master bedroom with Ensuite, double garage with remote system.