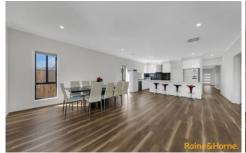

All fixtures and fittings are upgrades. Amazing open plan kitchen meals area, 900mm stainless steel appliances, two large separate living areas, high ceiling, Large Master bedroom with Ensuite, double garage with remote system.