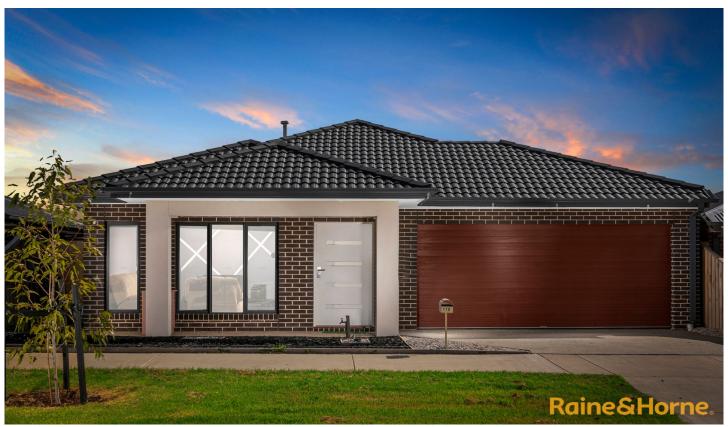

## 110 Stonehill Drive MADDINGLEY VIC

110 Stonehill Drive MADDINGLEY VIC

Situated in the popular Stonehill Estate this delightful home and perfect for the first home buyer or investor.

This new built home comprises of 4 spacious bedrooms, 2 bathrooms and a total of 2 large living areas. This home's elegant interior comprises a generous master with WIR and all other three bedrooms with built in robes.

Raine&horne is proud to present this exciting piece of modern day architecture, positioned in the highly

4 🗀 2 🔓 4 🖨

**Building Size**: 26 sqm **Land Size**: 400 sqm

View : https://www.redrok.com.au/sale/vic/west /maddingley/residential/house/7234780