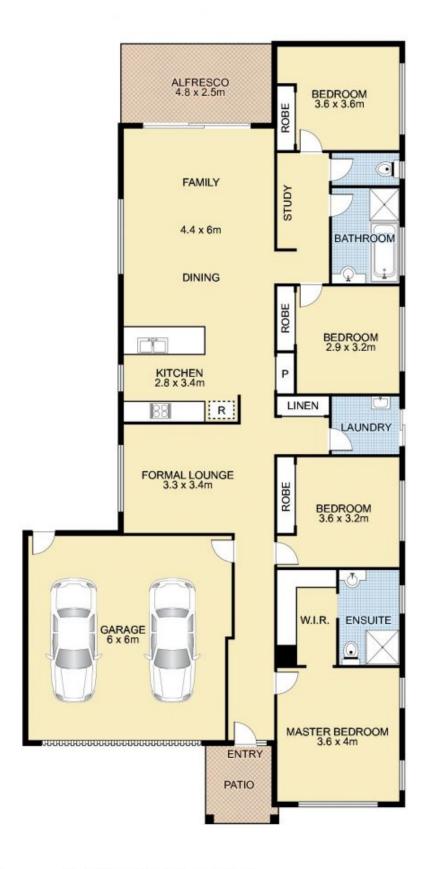

Close to Wyndham Vale station, Manor Lakes shopping centre, schools, parklands and much more!

Property Features included:Master bedroom with walk in robe and full en-suite.
3 other Bedrooms with built in robes
Formal Lounge
Double garage with internal access.
Stunning kitchen with abundance of cupboard space and

## 35 Smile Crescent, WYNDHAM VALE

This floor plan is intended as a guide only. Layout dimensions are approximate only. No representations or warranties of any nature whatsoever are given or intended. Any person using this information should rely on their own enquiries. Floor Plans by SURROUNDPIX.