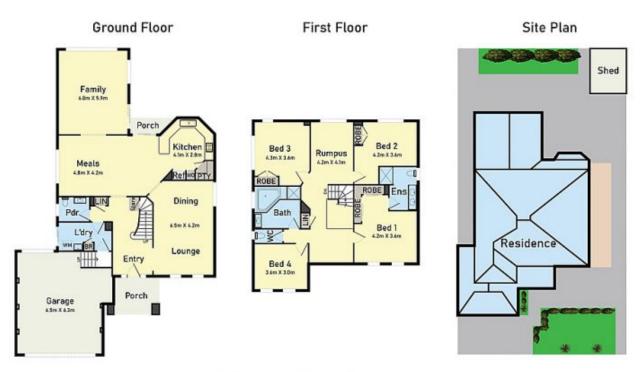

## 6 Kalman Road EPPING VIC

(Please note: Inspections by appointment only, No entry permitted without prior appointment)

This double storey designer house with high end finish and private easycare outdoor entertaining. A true masterpiece of grand proportions situated in one of Epping's most prized locations. From the moment you step inside, you will appreciate the obvious level of quality, sophistication and craftsmanship that extends through every aspect, with an intelligent, practical floor plan brilliantly spread out over 2 levels enhanced by flawless presentation and high end quality finishes. Set on a large allotment of 532 m2, there is plenty of room to entertain with multiple living zones throughout.

- Four bright good sized bedrooms
- Modern kitchen with beautiful appliances

## 4 2 2 2

**Building Size**: 39 sqm **Land Size**: 532 sqm

View : https://www.redrok.com.au/sale/vic/north

/epping/residential/house/7234792

Rady Sandhu 03 9462 1100

6 Kalman Road, Epping

\* Dimensions are approximate and for illustrative purposes only