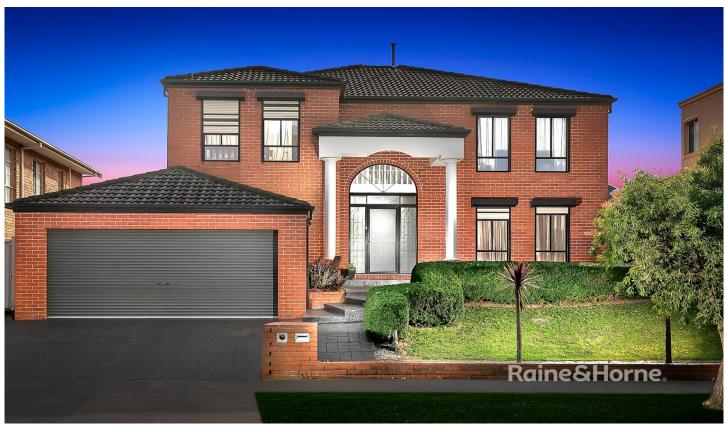

## 6 Kalman Road EPPING VIC

(Please note: Inspections by appointment only, No entry permitted without prior appointment)

This double storey designer house with high end finish and private easycare outdoor entertaining. A true masterpiece of grand proportions situated in one of Epping's most prized locations. From the moment you step inside, you will appreciate the obvious level of quality, sophistication and craftsmanship that extends through every aspect, with an intelligent, practical floor plan brilliantly spread out over 2 levels enhanced by flawless presentation and high end quality finishes. Set on a large allotment of 532 m2, there is plenty of room to entertain with multiple living zones throughout.

## 4 2 2 2

**Building Size**: 39 sqm **Land Size**: 532 sqm

View : https://www.redrok.com.au/sale/vic/north

/epping/residential/house/7234792

Rady Sandhu 03 9462 1100

6 Kalman Road, Epping

\* Dimensions are approximate and for illustrative purposes only