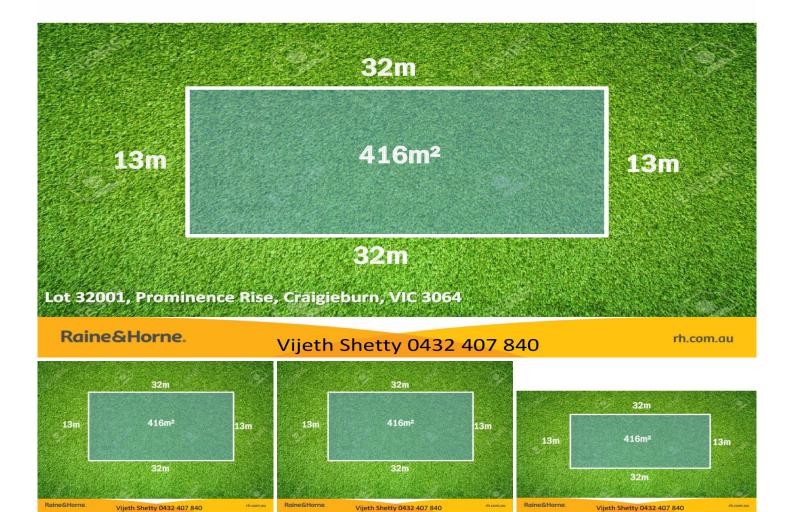

## Lot 32001 Prominence Rise CRAIGIEBURN VIC

Build your dream house at one of the most sought out location at Mt Ridley hill area of Craigieburn. Waking up to CBD view is priceless, an opportunity not to be missed.

All dimensions are approximate only.

Due diligence checklist - for home and residential property buyers -

http://www.consumer.vic.gov.au/duediligencechecklist

**Price :** \$ 368,000

View : https://www.redrok.com.au/sale/vic/north/craigieb urn/residential/land/7234796