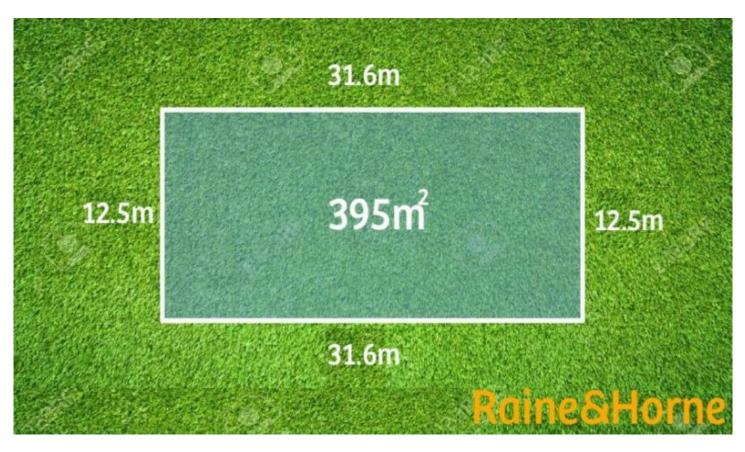

## 4 PARKFRONT CRES, ROXBURGH PARK

Set in the ever popular 'True North' Estate, this fantastic 395m2 (12.5m\*31.6m) block is the one you have been waiting for. Located only a few minutes away from schools, transports and shops it is the perfect place to build. Whether it is for your first home, downsizing, up sizing or investment this flexible plan will suit everybody. Please do not wait to inquire as it will not hang around for long.

Land Size : 395 sqm View : https://ww

 https://www.redrok.com.au/sale/vic/north/ro xburgh-park/residential/land/7234798

Yash Ghedia 03 9462 1100