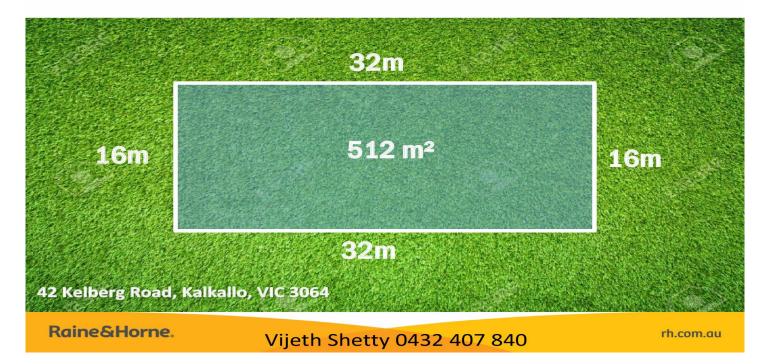

## 42 Kelburg Road KALKALLO VIC

Titled Land: 16M frontage x 32M depth, spread across 512 SQ, ticks the box!

Bargain deal: If you are planning to build a luxury home, then a good frontage is one of the key factor.