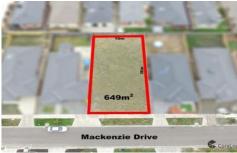

## 40 Mackenzie Drive WOLLERT VIC

Wow! With this land size becoming rare, the opportunity for you to purchase this block measuring a massive 650m2 approx is now!

This Prime Land offering the perfect dimensions that will accommodate your dream home, this blank canvas is positioned among beautifully constructed homes in the best pocket of popular Wollert.

This is a very rare opportunity to purchase a block of this

Land Size: 650 sqm

View: https://www.redrok.com.au/sale/vic/north/wo

Ilert/residential/land/7234801

Yash Ghedia 03 9462 1100