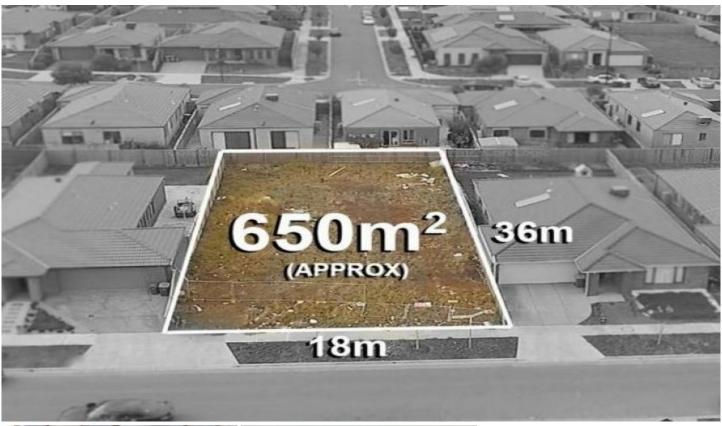

## 40 Mackenzie Drive WOLLERT VIC

Wow! With this land size becoming rare, the opportunity for you to purchase this block measuring a massive 650m2 approx is now!

This Prime Land offering the perfect dimensions that will accommodate your dream home, this blank canvas is positioned among beautifully constructed homes in the best pocket of popular Wollert.

This is a very rare opportunity to purchase a block of this

Land Size: 650 sqm

View: https://www.redrok.com.au/sale/vic/north/wo

Ilert/residential/land/7234801

Yash Ghedia 03 9462 1100