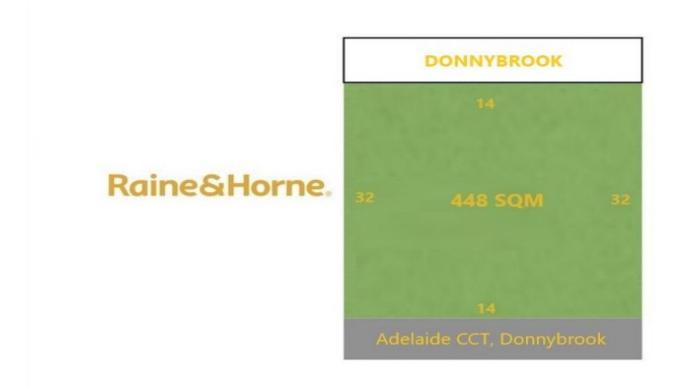

## DONNYBROOK

Positioned in one of Donnybrook's most high demand areas, situated on a 448m2 (approx.) block within close proximity to all levels of schooling, Donnybrook train station, with all of its existing/future amenities and infrastructure, such as; Woolworths, Aldi, Chemist Warehouse, running tracks, parks and much more, give your property the potential to grow even further.

Don't miss this opportunity and call Chintan or Yash today.

Land Size: 448 sqm Frontage: 14 Facing: East Contract Price: \$320,000 Deposit Terms: 10%

Enquiries without a valid phone number will not be answered.

## Land Size : 448 sqm

View : https://www.redrok.com.au/sale/vic/north/do nnybrook/residential/land/7234805

Chintan B 03 9462 1100