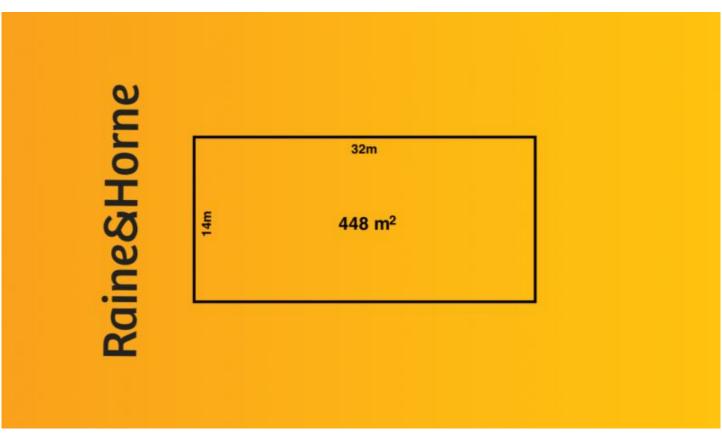

## **KALKALLO**

Rectangular Big Block with a size of 448 SqM situated within walk-able distance to Donnybrook Station and located in the ever-popular Cloverton estate in Kalkallo. It is titled and ready to build. That 14 metre big frontage will fit most of the top house designs offered by the builders.