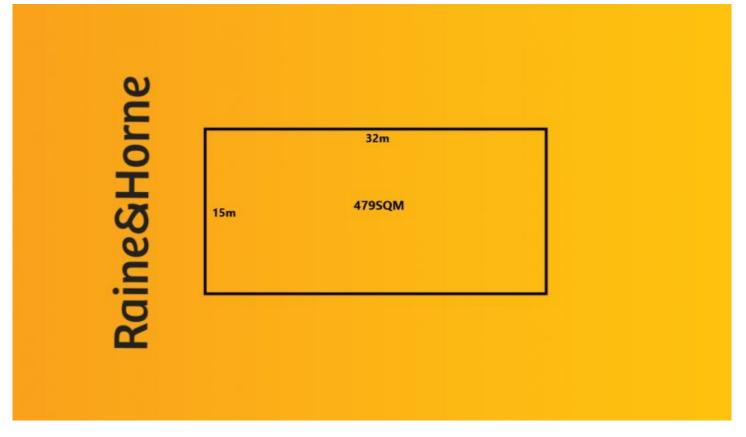

## Land Size : 479 sqm

View : https://www.redrok.com.au/sale/vic/north/wo llert/residential/land/7234809

Rady Sandhu 03 9462 1100