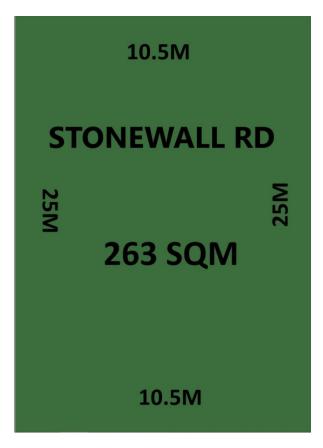

## LOT/528 Stonewall Road MELTON SOUTH VIC

Positioned in one of Melton south's most high demand areas, situated on a 263m2 (approx.) block within close proximity to all levels of schooling, Melton South train station, with all of its existing/future amenities and infrastructure, such as; Woolworths, Aldi, Chemist Warehouse, running tracks, parks and much more, give your property the potential to grow even further.

Don't miss this opportunity and call Chintan or Yash today.

Land Size: 263 sqm Frontage: 10.5

Contract Price: \$186,000 Deposit Terms: 10%

Enquiries without valid phone number will not be answered.

DISCLAIMER: All stated dimensions are approximate only. Particulars given are for general information only and do not constitute any representation on the part of the vendor or agent

**Price** : \$ 186,000 **Land Size** : 263 sqm

**View**: https://www.redrok.com.au/sale/vic/west/me

iton-south/residential/land/7234810

Chintan B 03 9462 1100