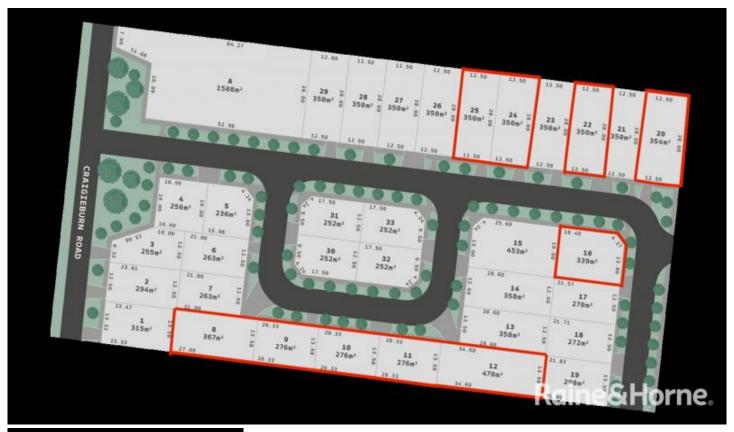

Your opportunity to take advantage and secure this great rare block of land 354 SQM with 12.8m frontage to build your dream home. Enquire today because this block won't last long!

Sitting in stage 1 and due to be titled in September 2021 these premium lots are only 30 mins drive to CBD.

## Land Size : 354 sqm

View : https://www.redr

: https://www.redrok.com.au/sale/vic/north/wo llert/residential/land/7234812

Robbie Singh 03 9462 1100