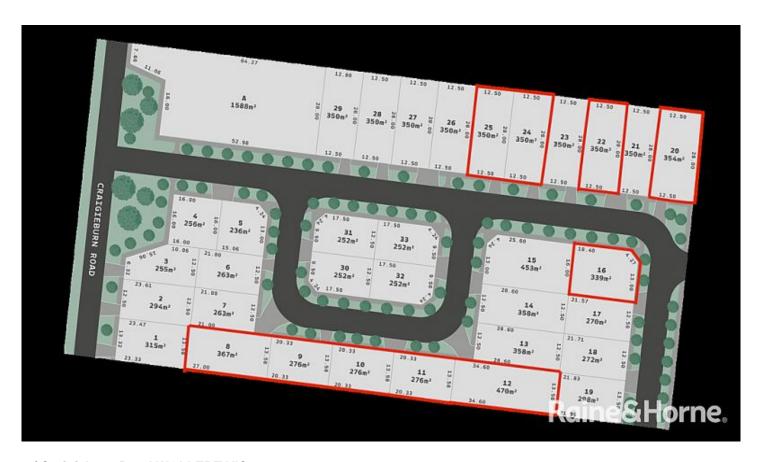

## 8/ Craigieburn Road WOLLERT VIC

Soon to be titled in September 2021 located in the Sommery Estate, with an easy access to Aurora Shopping Centre, Epping & Craigieburn Train Stations & Hume Freeway. The Epping Views Estate has been thoughtfully designed with the lifestyles of modern families in mind & is set to offer a community-based neighbourhood.

Your opportunity to take advantage and secure this great rare block of land 367 SQM with 12.5m frontage to build your dream home. Enquire today because this block won't last long!

Sitting in stage 1 and due to be titled in September 2021 these premium lots are only 30 mins drive to CBD.