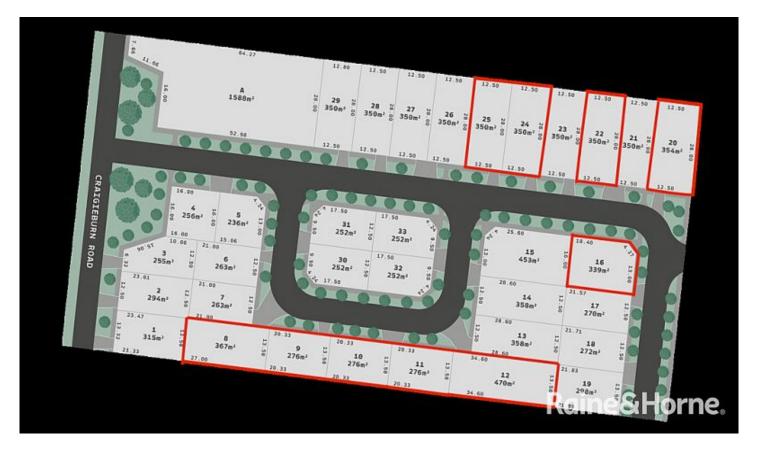

Your opportunity to take advantage and secure this great rare block of land 470SQM with 13.7m frontage to build your dream home. Enquire today because this block won't last long!

Sitting in stage 1 and due to be titled in September 2021 these premium lots are only 30 mins drive to CBD.