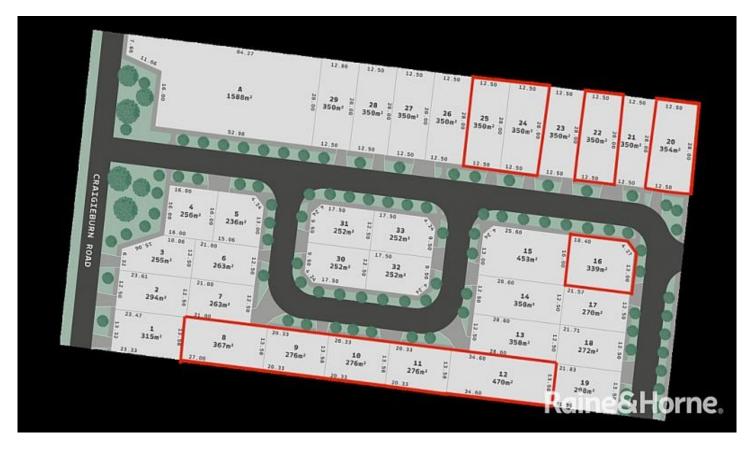

## 22/ Craigieburn Road WOLLERT VIC

Soon to be titled in September2021 located in the Sommery Estate, with an easy access to Aurora Shopping Centre, Epping & Craigieburn Train Stations & Hume Freeway. The Epping Views Estate has been thoughtfully designed with the lifestyles of modern families in mind & is set to offer a community-based neighbourhood. Only below lots are available.

| Lot No Fi           | ront (m) | Depth (m) | Area (m2) | Title Date |
|---------------------|----------|-----------|-----------|------------|
| Price               |          | Status    |           |            |
| 3                   | 12.5     | 23.61     | 260       | Dec-21     |
| \$295,000           |          | Available |           |            |
| 9                   | 20.33    | 13.58     | 276       | Dec-21     |
| \$304,000           |          | Available |           |            |
| 10 2                | 20.33    | 13.58     | 276       | Dec-21     |
| \$304,000           |          | Available |           |            |
| 11 2                | 20.33    | 13.58     | 276       | Dec-21     |
| \$304,000           |          | Available |           |            |
| 12                  | 13.7     | 34.6      | 470       | Dec-21     |
| \$425,000           |          | Available |           |            |
| 13                  | 12.5     | 28.6      | 358       | Dec-21     |
| \$345,000 Available |          |           |           |            |
| 16 1                | 3 CNR    | 16        | 339       | Dec-21     |
| \$345,0             | 000      | Available |           |            |

Sitting in stage 1 and due to be titled in December 2021 these premium lots are only 30 mins drive to CBD. Lots are