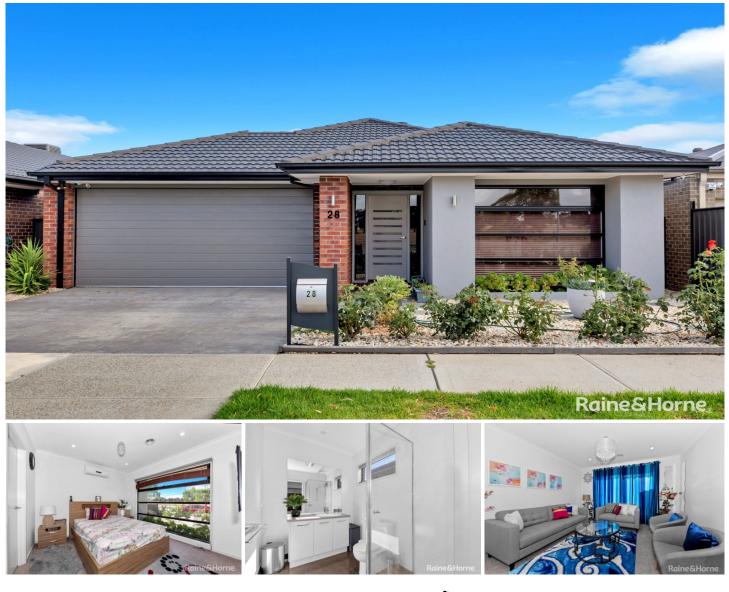

## 28 Lehmanns Road WOLLERT VIC

Enjoy waking up to a beautiful wetland/park views! Located in the beautiful estate of Eucalypt, everything is available for the whole family to enjoy, parklands, walking tracks, local schools, and cafes are at your doorstep.

Offering master bedroom with ensuite and WIR, three further bedrooms with BIR's, wide entrance foyer, separate lounge, open plan kitchen, dining and family room overlooks alfresco to expansive rear yard.

Also features ducted heating, study, wide side drive to double garage and high-quality color bond fencing.