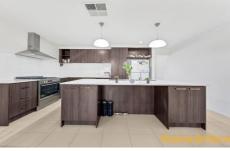

## Property has to offer:

- $^{\star}$  3 Bedrooms Main with Ensuite and walk-in robe, others have built-in robes
- \* Kitchen with Stainless Steel Appliances and with a lot of storage space
- \* Dishwasher
- \* Ducted Heating & Cooling
- \* Alfresco
- \* 5KWH Solar with 18 Panels Lot of saving on your electricity bill.
- \* Double Remote Garage
- \* Low Maintenance Backyard