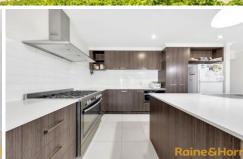

## Property has to offer:

- $^{\star}$  3 Bedrooms Main with Ensuite and walk-in robe, others have built-in robes
- \* Kitchen with Stainless Steel Appliances and with a lot of storage space
- \* Dishwasher
- \* Ducted Heating & Cooling
- \* Alfresco
- \* 5KWH Solar with 18 Panels Lot of saving on your electricity bill.
- \* Double Remote Garage
- \* Low Maintenance Backyard