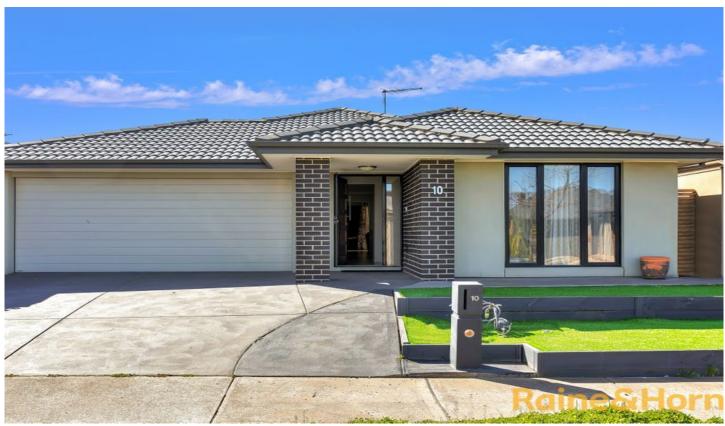

## 10 Lakshmi Street EPPING VIC

Located in the Harvest Views estate in North Epping, this great home is lovely inside and out - with loads to offer a growing family or anyone needing extra space.

## Property has to offer:

- $^{\star}$  3 Bedrooms Main with Ensuite and walk-in robe, others have built-in robes
- \* Kitchen with Stainless Steel Appliances and with a lot of storage space
- \* Dishwasher
- \* Ducted Heating & Cooling
- \* Alfresco
- \* 5KWH Solar with 18 Panels Lot of saving on your electricity bill.
- \* Double Remote Garage
- \* Low Maintenance Backyard

3 2 2 2

Land Size: 400 sqm

View : https://www.redrok.com.au/lease/vic/north/e

pping/residential/house/7234829

Chintan B 03 9462 1100