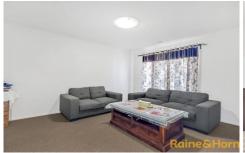

## Property has to offer:

- $^{\star}$  3 Bedrooms Main with Ensuite and walk-in robe, others have built-in robes
- \* Kitchen with Stainless Steel Appliances and with a lot of storage space
- \* Dishwasher
- \* Ducted Heating & Cooling
- \* Alfresco
- \* 5KWH Solar with 18 Panels Lot of saving on your electricity bill.
- \* Double Remote Garage
- \* Low Maintenance Backyard