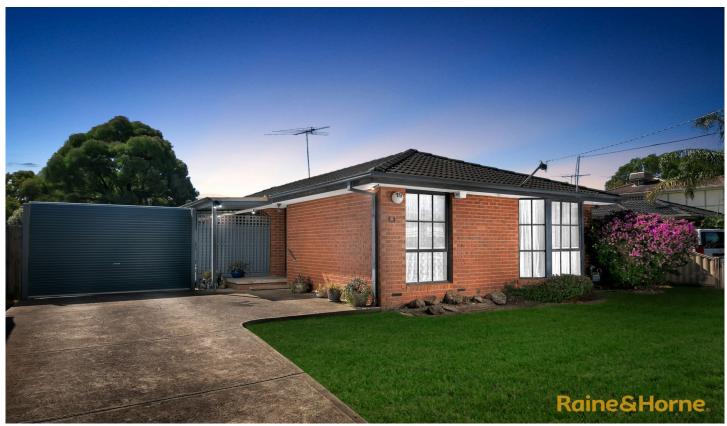

## 19 Maiden Court EPPING VIC

(Please note: Inspection by appointment only, No entry permitted without prior appointment)

Ideally located, this well-presented home features 3 bedrooms with bathroom, separate shower and bath. Multiple living areas, well-appointed kitchen with adjoining dining/family area leading out to the undercover alfresco area and low maintenance backyard.

The home also offers ducted heating, Evap air conditioning and a security system.

Ideal for a tradesman with 6m\*4m shed/workshop with power. Carport and room for multiple cars or trailers etc.

Large man cave/studio with open fireplace ideal for a teenage retreat or convert back to a garage.

A large allotment of approximately 635m2 and conveniently

3 📭 1 🔓 3 😭

**View**: https://www.redrok.com.au/lease/vic/north/epping/residential/house/7234836

Chintan B 03 9462 1100

Floor Plan Site Plan Shed Shed Man Cave Man Cave Car Port Bed 3 Car Port Bed 2 3.6m X 3.2m Bath WD WD Car Port Car Port WD WC Bed 1 3.1m X 3.0m L'dry Residence Family Dining 6.6m X 6.3m Entry Kitchen Porch Living 6.2m X 4.3m