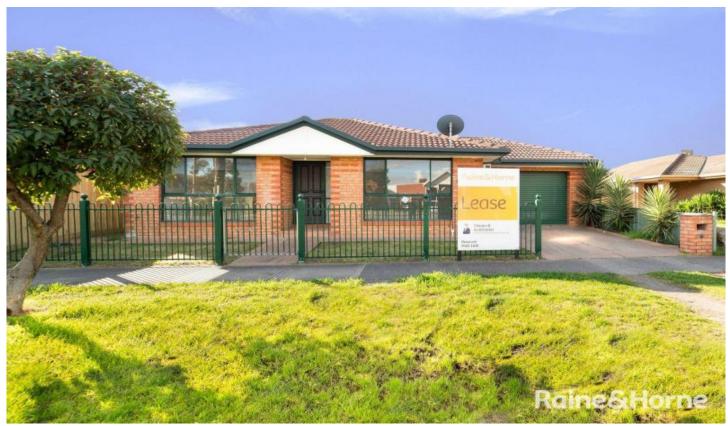

## 70A McDonalds Road EPPING VIC

Stone throw to Greenbrook Shopping centre, public transport and schools. This lovely unit features below inclusions:

3 bedrooms with built-in robes Open plan kitchen/dining Large formal lounge room Gas cooking Heating Large bathroom Separate Laundry Off-street parking