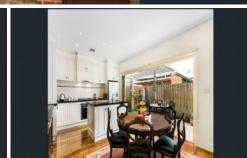

Downstairs features an open plan kitchen with stone benchtop Bosch appliances, self-cleaning oven and Miele dishwasher, Large pantry, Lounge, Laundry, Powder Room. Ducted heating cooling throughout and ducted vaccum, private courtyard with access from the dining area, landscaped gardens, 6 Star energy rating, alarm system and single remote garage with internal access.