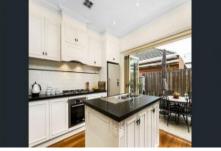

Downstairs features an open plan kitchen with stone benchtop Bosch appliances, self-cleaning oven and Miele dishwasher, Large pantry, Lounge, Laundry, Powder Room. Ducted heating cooling throughout and ducted vaccum, private courtyard with access from the dining area, landscaped gardens, 6 Star energy rating, alarm system and single remote garage with internal access.