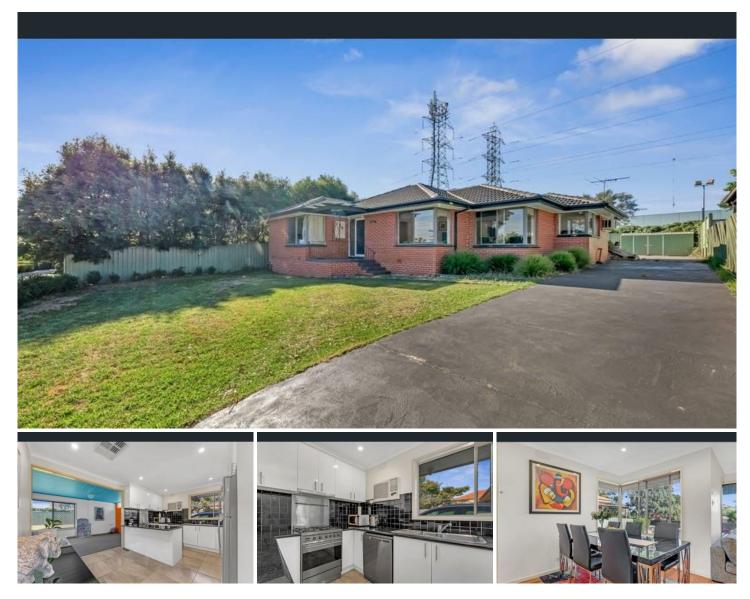

## 29 Lea Crescent Bundoora VIC

Perfectly positioned on the Bundoora / Watsonia border makes this beautifully renovated home the best of both worlds!

With just walking distance to Watsonia train station for easy access to the CBD and located close to primary schools, shops and recreational activities are also met. The home itself boasts a beautifully modernized kitchen and polished timber flooring, the formal lounge and dining are bathed in natural light whilst the meals area and family room lead out to a fantastic pergola, providing a great variety of entertaining options.

Property features include:

- Master bedroom with BIR and split system
- 2 other great sized Bedrooms with BIR

View : https://www.redrok.com.au/lease/vic/north/bundo ora/residential/house/7234854

Chintan B 03 9462 1100