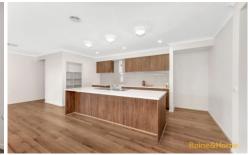

- Master bedroom with walk-in robe and large ensuite including an extended shower
- Three other great sized bedrooms with Built-in robes
- Huge open plan kitchen with living and dining area
- The laminate benchtop, tiled splash-back, 900mm appliances, and Butler's Pantry
- Spacious central bathroom with separate toilet
- Double remote controlled car garage
- Ducted Heating & cooling throughout the house
- Separate Lounge can be converted into a 5th Bedroom.