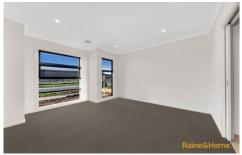

- Master bedroom with walk-in robe and large ensuite including an extended shower
- Three other great sized bedrooms with Built-in robes
- Huge open plan kitchen with living and dining area
- The laminate benchtop, tiled splash-back, 900mm appliances, and Butler's Pantry
- Spacious central bathroom with separate toilet
- Double remote controlled car garage
- Ducted Heating & cooling throughout the house
- Separate Lounge can be converted into a 5th Bedroom.