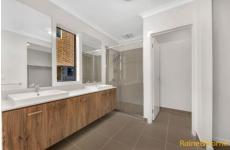

- Master bedroom with walk-in robe and large ensuite including an extended shower
- Three other great sized bedrooms with Built-in robes
- Huge open plan kitchen with living and dining area
- The laminate benchtop, tiled splash-back, 900mm appliances, and Butler's Pantry
- Spacious central bathroom with separate toilet
- Double remote controlled car garage
- Ducted Heating & cooling throughout the house
- Separate Lounge can be converted into a 5th Bedroom.