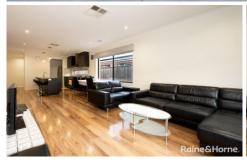

This beautiful 3 bedroom home located in a quiet pocket of Mickleham comprises of 3 spacious bedrooms - Main with ensuite and WIR, further 2 bedrooms with BIR,

Enjoy the light filled open plan kitchen / meals and living area. S/S appliances, dishwasher and large pantry.