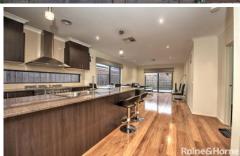

This beautiful 3 bedroom home located in a quiet pocket of Mickleham comprises of 3 spacious bedrooms - Main with ensuite and WIR, further 2 bedrooms with BIR,

Enjoy the light filled open plan kitchen / meals and living area. S/S appliances, dishwasher and large pantry.