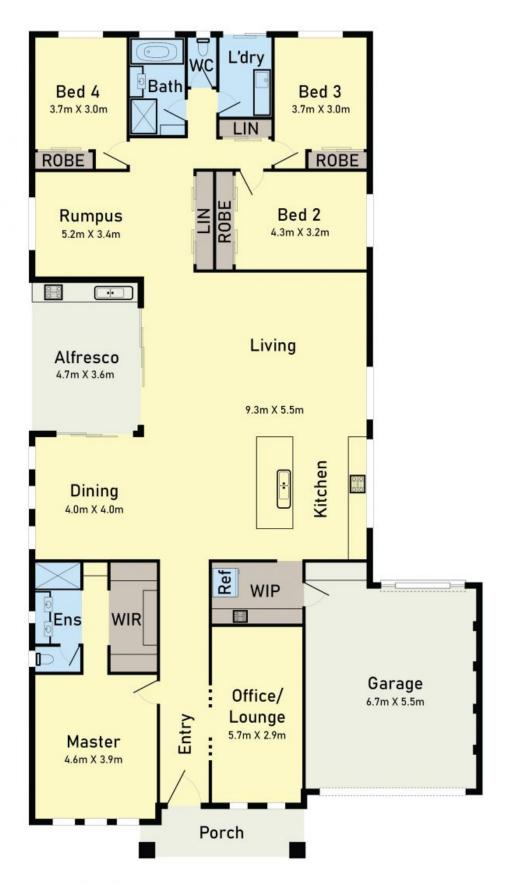

## 242 Mandalay Circuit Beveridge VIC

An attractive façade, flowing floor plan, fabulous entertaining zones and impeccable garden surrounds, illustrate the allure of this tantalising home, delivering a ready-to-enjoy lifestyle. Set on an impressive 575m2, the homes stylish interior perfectly integrates the stunning outdoors to provide the ultimate indulgence in family living.

The heart of the home is the open plan kitchen, meals and family room that is filled with loads of natural light that seamlessly opens up through stacker doors to the entertaining area and manicured backyard. Further complementing the homes functional design is the separate games room that is the ideal kids retreat/entertainer room, the fully equipped kitchen that boasts an envious walk-in butler's pantry and sizeable island bench. The sleeping quarters include three spacious robed bedrooms serviced by a main bathroom with free standing tub, a grand master