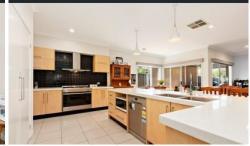

## 17 Rowell Drive Mernda VIC

Positioned in a quiet friendly pocket of Mernda, close to Plenty Rd, Mernda Junction, Mernda train Station and plenty more. Featuring a light-filled formal living room, four bedrooms all with robes, a master with en-suite and additional central bathroom with therapeutic spa bath. Enjoy the open-plan family living room with a generous well appointed kitchen with stone benches, 900mm appliances and dishwasher. Lastly, this fine home features a fantastic outdoor undercover decked alfresco area, complete with a low-maintenance garden and tool shed.