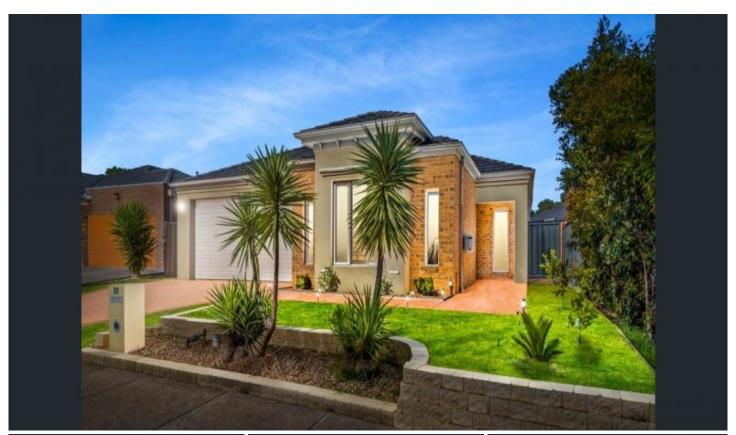

## 17 Rowell Drive Mernda VIC

Positioned in a quiet friendly pocket of Mernda, close to Plenty Rd, Mernda Junction, Mernda train Station and plenty more. Featuring a light-filled formal living room, four bedrooms all with robes, a master with en-suite and additional central bathroom with therapeutic spa bath. Enjoy the open-plan family living room with a generous well appointed kitchen with stone benches, 900mm appliances and dishwasher. Lastly, this fine home features a fantastic outdoor undercover decked alfresco area, complete with a low-maintenance garden and tool shed.