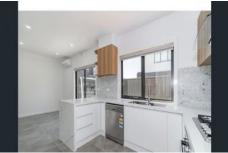

DownstairsOpen-plan Living, Dining and Kitchen
Bedroom with Built-In Robe
Full Bathroom
Laundry
Access to Garage via Backyard

Upstairs-Master Bedroom with Ensuite and Walk In Robe Two Further Bedrooms with Built In Robes Central Bathroom with Bath