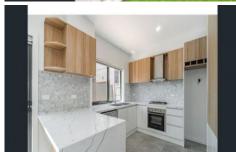

DownstairsOpen-plan Living, Dining and Kitchen
Bedroom with Built-In Robe
Full Bathroom
Laundry
Access to Garage via Backyard

Upstairs-Master Bedroom with Ensuite and Walk In Robe Two Further Bedrooms with Built In Robes Central Bathroom with Bath