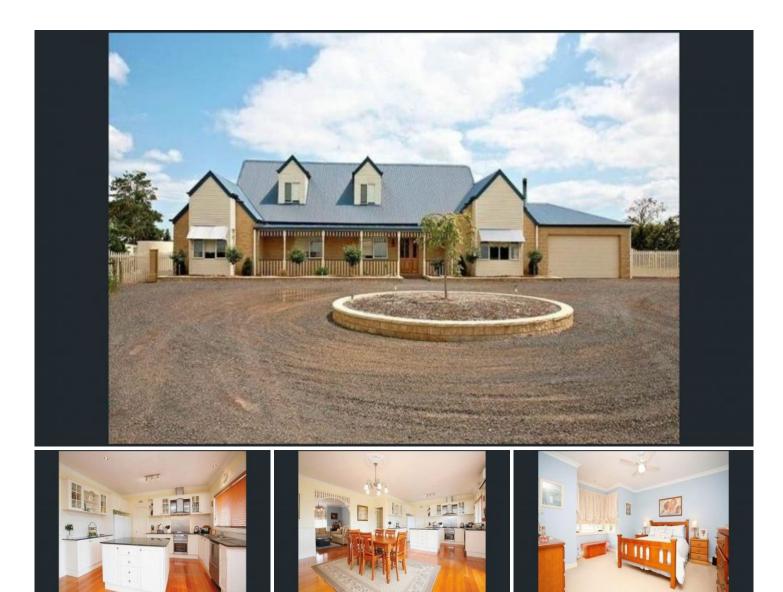

## 45 Gard Road Mount Cottrell VIC

We are proud to present this approx 10-acre block of land with a Large Family house situated in a good location.

This large house will suit a Large family- or group of individuals

Land area: (4.12 Ha) 114-metre frontage

This country-style family home consists of:-

Ensuite bathroom off the master bedroom Ducted vacuum system Heating -Woodfire/one reverse cycle unit Cooling -one reverse cycle unit Rainwater tanks Two-car garage with remote control