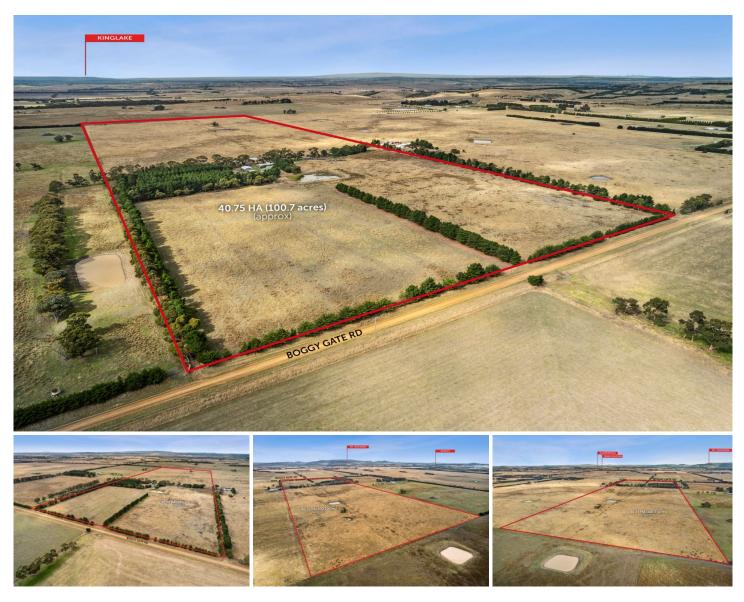

## 472 Boggy Gate Road Clarkefield VIC

Yes you heard it right 100 approx acres on flat land close to Clarkefield Station & Township Zone. What a fantastic opportunity to own this amazing property.

Massive future potential STCA with unlimited potential. Development plans in process near train station in Clarkefield.

This country home consists of a generous sized living area, 3 bedrooms, one bathroom. This lovely home is complete with wood fire heating

- \* 7 mins Walking distance to Clarkefield Station.
- \* 50 mins approx. drive to Melbourne CBD.
- \* 20 Mins approx. to Melbourne Airport.

\* Very close to major developments within Lancefield Road PSP like Moremac is developing Kingsfieldsunbury estate on Lancefield Road, and Villawood is developing Redstone

Price

- View
- : EOI Closing By 28/10/2024 by 5:00 PM Land Size : 100 Acres
  - : https://www.redrok.com.au/sale/vic/macedo n-ranges/clarkefield/residential/acreagesemi rural/7676872