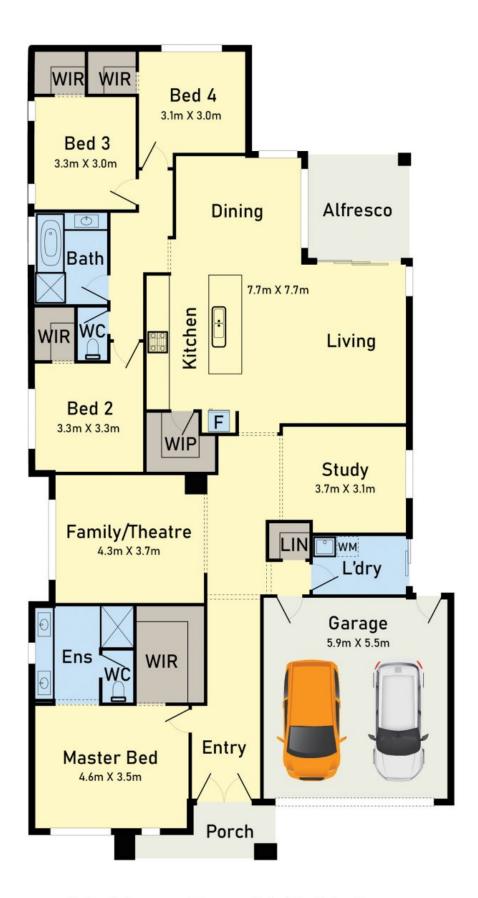

## 64 Alexo Road Mickleham

\* Dimensions are approximate and for illustrative purposes only