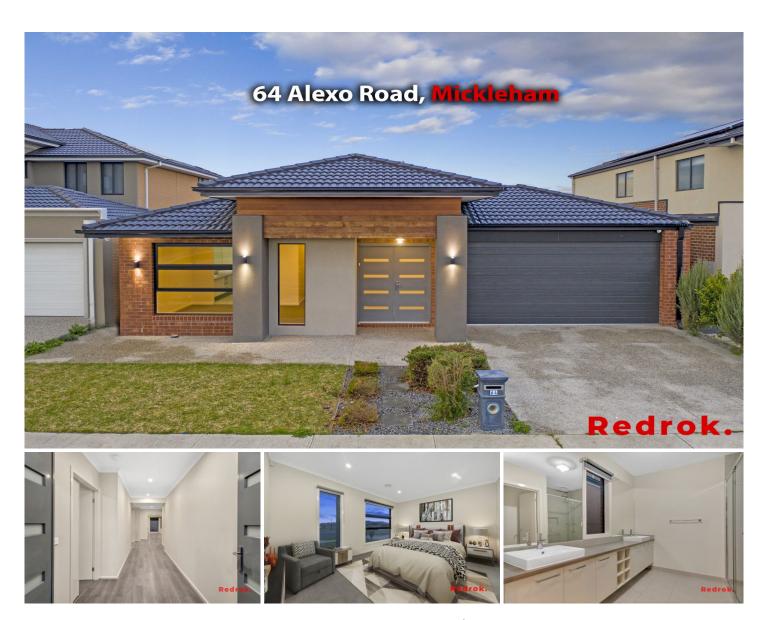

## 64 Alexo Road Mickleham VIC

Immaculately presented inside and out and situated in the highly sought after pockets of Annadale estate. This beautiful home's extravagant interiors boasts an enormous Master bedroom with generous size ensuite and walk in robe. Other 3 bedrooms also with walk in robe plus a study ideal to attend all day zoom meetings or work from home.

Two living areas. Family size Laundry with ample of storage. Large open plan kitchen with quality stainless steel appliances, Oven, dishwasher and Walk in Pantry. Stone bench tops, island breakfast bar and a Seperate dining area.

Stepping out from the open plan living zone you will find a generous sized alfresco where you can entertain family and friends.

4 📭 2 🖺 2 😭

**View**: https://www.redrok.com.au/sale/vic/north/mickleh am/residential/house/7735481